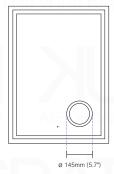

The **Kube LED Mirro**r features a sensor on/off switch and a 3x magnifying mirror, that is great for shaving and makeup, dimmer to adjust lighting and anti-fog technology. All Kubebath LED mirrors are made with the highest quality components.