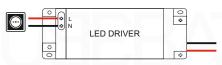

## **LED** Magnifier

Remove the cover and connect to the power supply

The LED driver inside the enclosed icon mirror has already converted the electric to 110 volts. You can connect the wires that are coming out of the centre of the back of the mirror directly to your electrical connection box. The icon wires get connected to your 110 Volt electric box that you should have placed in the wall, behind where your icon mirror will be mounted. It doesn't have to be exactly in the centre as the lead wire gives you flexibility in the placement. However we suggest you place it somewhere towards the center.