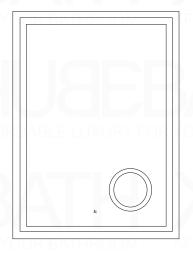

The **Kube LED Mirro**r features a sensor on/off switch and a 3x magnifying mirror, that is great for shaving and makeup, dimmer to adjust lighting and anti-fog technology. All Kubebath LED mirrors are made with the highest quality components.