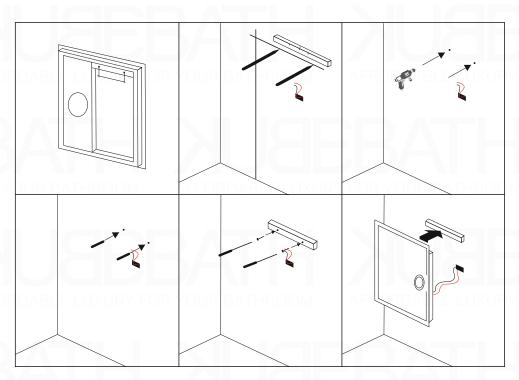

## **LED** Magnifier

Remove the cover and connect to the power supply

The LED driver inside the enclosed icon mirror has already converted the electric to 110 volts. You can connect the wires that are coming out of the centre of the back of the mirror directly to your electrical connection box. The icon wires get connected to your 110 Volt electric box that you should have placed in the wall, behind where your icon mirror will be mounted. It doesn't have to be exactly in the centre as the lead wire gives you flexibility in the placement. However we suggest you place it somewhere towards the center.